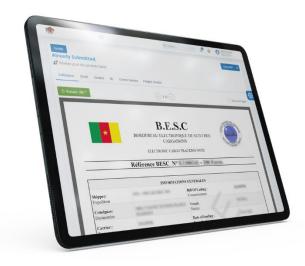

## DR CONGO

REQUIRED DOCUMENTS

- Bill of Lading (dated)
- Commercial Invoice (signed & stamped)
- Freight Invoice
- **Export Declaration**